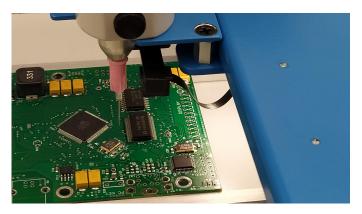

## DESCRIPTION SMD manipulator MIPEC 4PLACE with vision system

SMD Manipulator 4PLACE creates compact, performing assembly system for prototype PCB assembly and low volume production. Slight arm movement in X and Y axis allows comfortable component picking from tapes and their placing all over the mnipulator desktop with PCB. Precise Z axis leading of placing head provide accurate and gentle component placing into the solder paste. Placing head button, is used for needle rotating around its own axis at the same time. In the placing head , there is also integrated source of light for easier orientation over components and PCB and head movement magnetic sensor, which is used for switching of vacuum, accordingly to head possition. One push of head button is meant as picking a component and second push means its place. Complete system in connection with dispensing controller used for accurate solder paste or glue dispensing

A miniature CCD camera is built into the head for mounting small size 0201 chips as well as for precise positioning of very fine pitch ICs. The camera has 2 positions and displays either a setting needle or a dosing nozzle. The magnified image at a low angle is displayed on a large 15 " PC monitor.