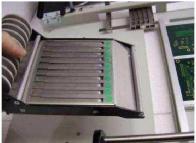

Separately ordered/supplied as accessories: Feeders for 10 components from tapes, holders for reels, IC feeders from sticks, 10cc barrel holder and dispensing controller with air compressor as standard accessories included

## **Accessories**

Tape feeder block 10x8mm Stick feeder block 5xSO8 Stick feeder block 5xSO16 Leaded Solder Paste Dispensing Head for SMD Dispensing Controller Dispensing head for SMD Pick and Place 10ml syringe holder