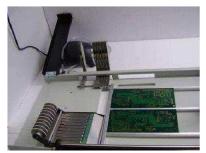

## DESCRIPTION SMD manipulator MIPEC 4PLACE with vision system

SMD Manipulator 4PLACE creates compact, performing assembly system for prototype PCB assembly and low volume production. Slight arm movement in X and Y axis allows comfortable component picking from tapes and their placing all over the mnipulator desktop with PCB. Precise Z axis leading of placing head provide accurate and gentle component placing into the solder paste. Placing head button, is used for needle rotating around its own axis at the same time. In the placing head , there is also integrated source of light for easier orientation over components and PCB and head movement magnetic sensor, which is used for switching of vacuum, accordingly to head possition. One push of head button is meant as picking a component and second push means its place. Complete system in connection with dispensing controller used for accurate solder paste or glue dispensing

Standard supply contains: Manipulator's table with moveable arm, LCD monitor, camera with aditional light source, power supply 230/12 V, vacuum pump, 3 magnetic PCB holders, 2 vacuum cups, spare needle for vacuum pipette and service instructions.