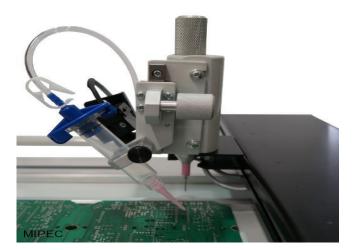

## DESCRIPTION SMD manipulator MIPEC 4PLACE with vision system

SMD Manipulator 4PLACE creates compact, performing assembly system for prototype PCB assembly and low volume production. Slight arm movement in X and Y axis allows comfortable component picking from tapes and their placing all over the mnipulator desktop with PCB. Precise Z axis leading of placing head provide accurate and gentle component placing into the solder paste. Placing head button, is used for needle rotating around its own axis at the same time. In the placing head , there is also integrated source of light for easier orientation over components and PCB and head movement magnetic sensor, which is used for switching of vacuum, accordingly to head possition. One push of head button is meant as picking a component and second push means its place. Complete system in connection with dispensing controller used for accurate solder paste or glue dispensing

A miniature CCD camera is built into the head for mounting small size 0201 chips as well as for precise positioning of very fine pitch ICs. The camera has 2 positions and displays either a setting needle or a dosing nozzle. The magnified image at a low angle is displayed on a large 15 " PC monitor.