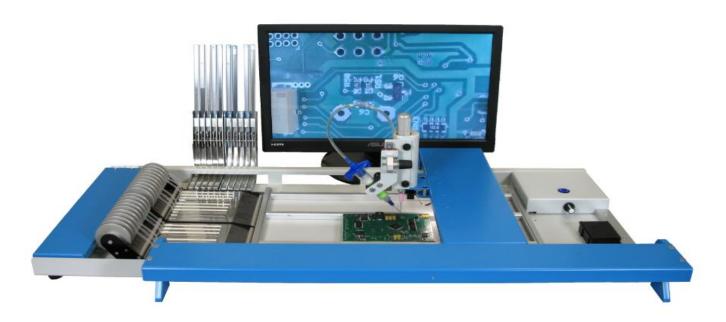

## DESCRIPTION SMD manipulator MIPEC 4PLACE with vision system

SMD Manipulator 4PLACE creates compact, performing assembly system for prototype PCB assembly and low volume production. Slight arm movement in X and Y axis allows comfortable component picking from tapes and their placing all over the mnipulator desktop with PCB. Precise Z axis leading of placing head provide accurate and gentle component placing into the solder paste. Placing head button, is used for needle rotating around its own axis at the same time. In the placing head , there is also integrated source of light for easier orientation over components and PCB and head movement magnetic sensor, which is used for switching of vacuum, accordingly to head possition. One push of head button is meant as picking a component and second push means its place. Complete system in connection with dispensing controller used for accurate solder paste or glue dispensing

Standard supply contains: Manipulator's table with moveable arm, LCD monitor, camera with aditional light source, power supply 230/12 V, vacuum pump, 3 magnetic PCB holders, 2 vacuum cups, spare needle for vacuum pipette and service instructions.

## Technical data:

Manipulator dimensions(I/w/h): 790 x 390 x 170 mm

Working area max: 350 x 210 mm Dimensions w. feeders max.: 1140 x 650 mm

Power supply: Adaptor 230/12 V

Arm movement in axis x/y/z: 470 x 230 x 15 mm Vacuum pump supply: 230 V, 6 W

Weight: 7 kgs

Video Camera

Viewing angle: 78° CCD sensor: 1/4 " size, 8 Mpix Video resolution: 1080p30 - Full HD

Monitor

Display dimensions: 15.6 " widescreen 16: 9 Resolution: 1366 x 768 pixels

Dimensions with stand: 378 x 281 x 189 mm