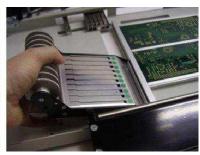

Separately ordered/supplied as accessories: Feeders for 10 components from tapes, holders for reels, IC feeders from sticks, 10cc barrel holder and dispensing controller with air compressor as standard accessories included

## **Accessories**

Tape feeder block 10x8mm Stick feeder block 5xSO8 Stick feeder block 5xSO16 Leaded Solder Paste Dispensing Head for SMD Dispensing Controller Dispensing head for SMD Pick and Place 10ml syringe holder