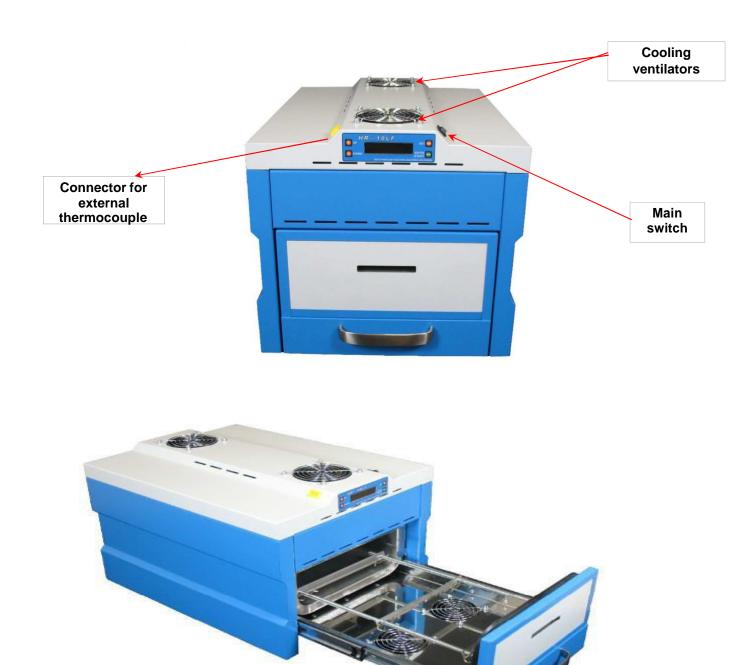

Oven description: Benchtop Reflow oven with IR and convection heating. Forced hot-air convection ensures uniform temperature profile in whole chamber. After door opening are cooling fans switched on and cool-down soldered PCB quickly.

## Manipulation:

Connect oven to electrical power and dump exhaust to exhaust system. After first switch-on oven is searching for paired Tablet or Smartphone. When both are connected in Android App you choose programing of oven. Here are programmable temperature and time of preheating as well as temperature and time for soak

and other data. When oven is already programmed user can control process with buttons and display on front panel. There is acoustic signal started when reflow process is over. The same signal is appeared in Tablet/Smartphone. Android application displays process status, time and temperature or other info. Application for IOS systems is planned. **Technical Data:** 