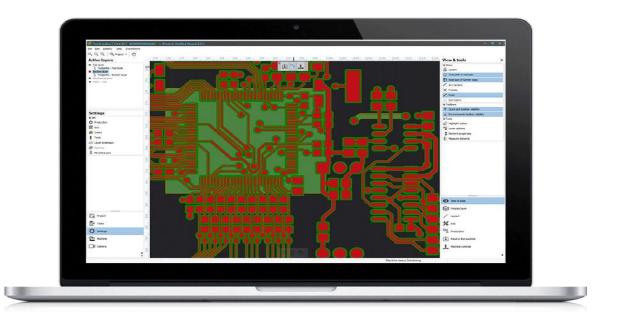

The new generation software for PCB prototyping is included: With professional machine comes professional software! TrackMaker, packed with features for quick processing and milling of your data. Load all layers with one click and start milling right away. Powerful for super-users and user-friendly for beginners. In fact, we are convinced that this is the most user-friendly package on the market.

#### TRACEMAKER:

Trackmaker is an integrated insulation and machine-control package dedicated for PCB milling. Trackmaker is running on Windows Operating system.

It comes with a USB Dongle based licensing. Its CAM operations like to generate tool paths for PCB milling machine and for editing, converting, and manipulating data generated by diverse CAD packages, so no other software is required to move the drive axis or machine PCB. Trackmaker Software support Import formats - Gerber D & X, Excellon, ODB++, DXF, HPGL

#### DATA IMPORT

Various import formats: Gerber D & X, Excellon, ODB++, DXF, Sieb & Meyer, HPGL and more EDIT & ADD

Board editing and adding of shapes, draw your own geometries and tool-paths