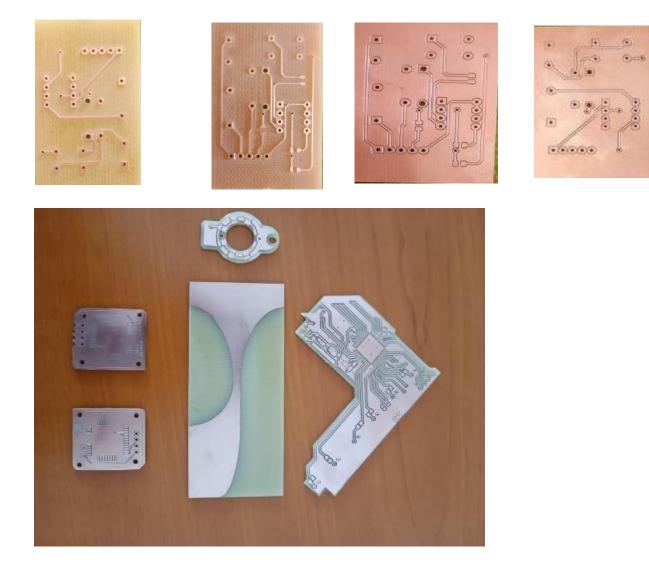

With a MIPEC PCB prototyping solutions, you can produce PCBs in your own lab – fast, environmentally friendly, and with high accuracy. It is no more necessary to wait days or weeks for your boards to be delivered from your external suppliers. With MIPEC prototyping method, you can proceed directly from the design phase to the implementation and testing of your design in the shortest possible period. If any design error is discovered, a new PCB can be produced almost immediately and you can run your tests again.

#### **MIPEC's prototyping solutions have numerous advantages:**

You will reduce fabrication of your PCB prototypes from weeks to just a few hours, You are absolutely independent from external PCB suppliers, Your flexibility will increase enormly, You will reduce your time to market, Your design stays inside the company for increased security