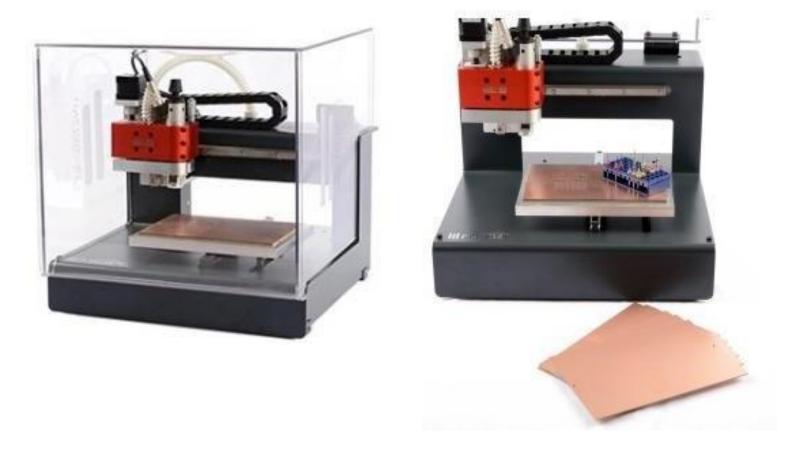

## MIPEC 4MILL300

## PCB and RF Antenna Design with manual tool change

MIPEC can handle **Drilling**, **Engraving**, **Routing on** standard Single side and Double-sided PCB designs, SMD, RF and various other applications.

PCB milling machine 4MILL300, We proudly present our multipurpose machine with automatic tool change system for PCB prototyping, front panel making and 3D modeling. Make your double-sided PCB's in minutes using 4MILL. Thanks to its hi-precision lead screws and 70K HF spindle motor we can handle standard PCB designs, SMD, RF and various other applications. Do you need to drill holes from 0.2mm and/or tracks and insulation paths from 0.1mm? 4MILL is the machine for you!